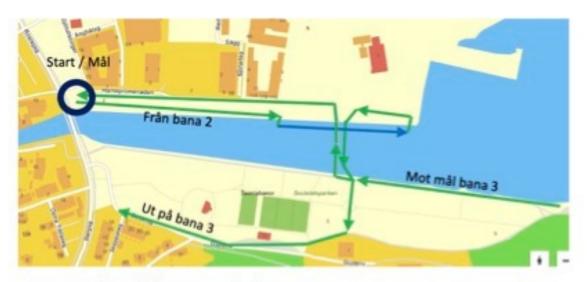

Bana 3 (grön) början och slut
Från bana 2 löpning längs kajen, i vattnet (som bana 1).
Uppgång vid trappa, över bron och ut på bana 3.
Längs kajen på Socitetsparken, över bron och mot mål