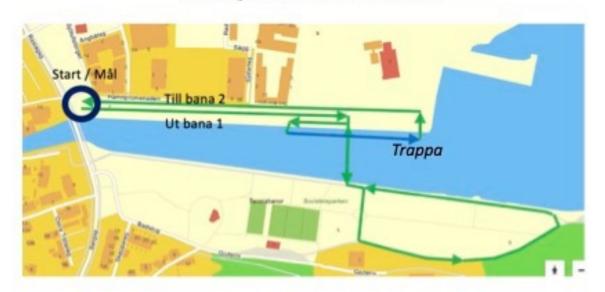

## Detalj bana 1 och bana 3

 Bana 1 (grön) löpning längs kajen mot bron, över bron och ett varv i parken. Tillbaka över bron med en kort löpning mot mål ca 50 meter. I vattnet och simning längs kajen ut mot trappan, ca 120 meter. Tillbaka mot Start/Mål. Ut på bana 2