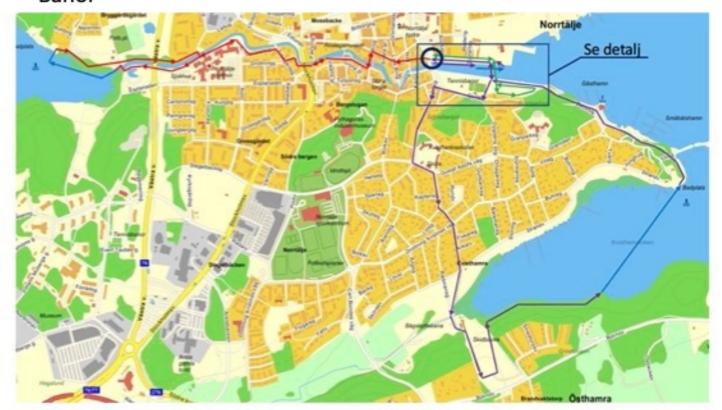

## Banor

- Bana 1 (grön) är det första och kortaste varvet. Start vid Sjötullstorget och sedan löpning utmed kajen, över bron och ett varv i Socitetsparken. Simning i hamnbassängen längs kajen, sedan in till Sjötullstorget
- Bana 2 (röd) är stadsvarvet och går igenom centrala Norrtälje. Varvet utgår ifrån Sjötullstorget och följer Norrtäljeån till Lommaren för den andra simsträckan. Denna simsträcka är 400m och avslutas vid Lommarbadet. Sedan går banan tillbaka mot Norrtälje hamn och Sjötullstorget.
- Bana 3 (lila) har längsta sträckan för både löpning och simning. Löpning ut med hamnkajen, med simning som bana 1.

Efter simning går banan ut mot Kvisthamrabacken, med en tur upp i skidbacken och ner.

Sista simsträckan startar vid Badberget och går tvärs över Kvisthammraviken tillbaka till Kärleksudden. Efter denna simsträcka är det upploppet till målet som är vid Sjötullstorget, med passering över "nya"bron.